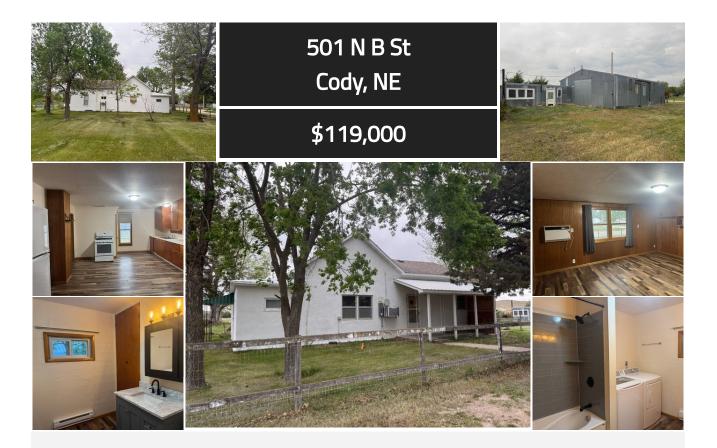

Discover the perfect blend of charm and modern convenience in this updated 2-bedroom, 1-bath home. Enjoy a recently renovated bath, flooring and fresh paint throughout, as well as upgraded appliances. An enclosed porch offers additional space and a possible 3rd bedroom while the attic and basement provide great storage. Nestled on a generously sized, corner lot, this property has mature trees and ample space for gardening or entertaining. There is a shop building-ideal for vehicles or a workshop and a couple small shedsready for chickens or storing yard supplies. Located on the outskirts of town offering the perfect blend of country living with in-town amenities.

- House
- 1 Full Bath
- 22500 Sq. Ft. Lot
- Pullman Kitchen
- Fence
- Corner
- Utilities
- Workshop
- Private View

- 2 Bedrooms
- 1215 SF.
- Built in 1910
- 1 Fireplace
- Covered Porch
- Trees
- Shed
- Street View